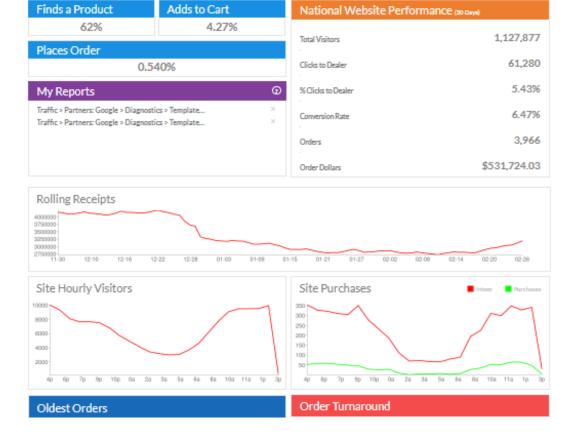

In the SimplePart Control Panel, up-to-date numbers for both Profit and Volume can be easily found. You'll also see many other essential statistics to track your progress, such as Conversion Rate, Return on Ad Spend, and Total Visitors.

The Control Panel screen makes it easy to view these metrics. The reports available to you help keep track of a number of factors on a weekly, monthly, and yearly basis so you can accurately gauge the success of your online site.