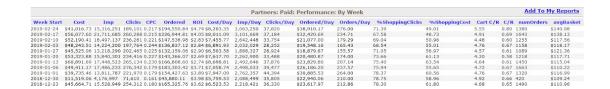

Within the Reports section of the Control Panel, there are four main reports we recommend frequently checking. The first two are Paid Performance by Week and Paid Performance by Month.

These reports track Cart Conversion Rate, Average Basket, and Orders per Day, in addition to other metrics, on a weekly and monthly basis. If you're taking advantage of SimplePart's marketing features, you'll find these especially helpful.