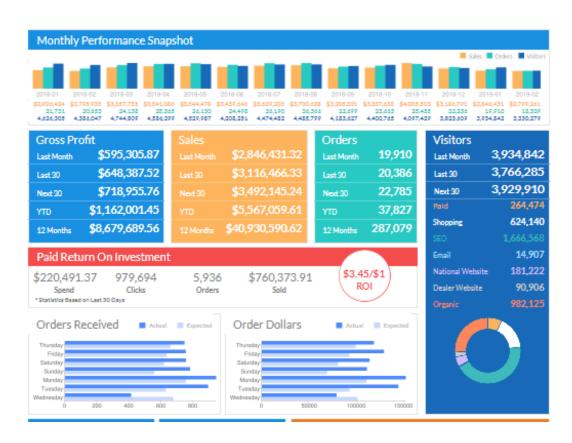

In the SimplePart Control Panel, up-to-date numbers for both Profit and Volume can be easily found. You'll also see many other essential statistics to track your progress, such as Conversion Rate, Return on Ad Spend, and Total Visitors.

The Control Panel screen makes it easy to view these metrics. The reports available to you help keep track of a number of factors on a weekly, monthly, and yearly basis so you can accurately gauge the success of your online site.

In the middle of your Control Panel landing page, the Return on Investment (ROI) for your business' ad spend budget is prominently displayed. This number will update daily (showing the rolling 30-day average). Your target ROI will depend on your individual business goals.