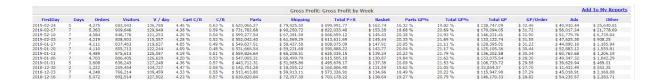

If you'd like to see an overall view of how your e-commerce business is doing, glance over Gross Profit by Week and Gross Profit by Month. On these reports, you'll see Gross Profit per Order, Visitors per Day, Total Gross Profit, and multiple other performance indicators.