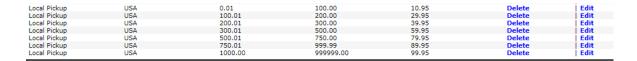

3. Specify fee rates based on price ranges, similarly to how you would set up a shipping tier. For example, you can choose to charge \$10.95 for orders between \$0 and \$100, \$29.95 for orders between \$100.01 and \$200, and \$39.95 for orders above \$200.01.