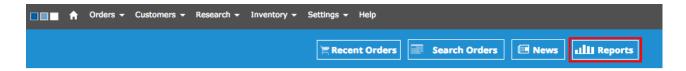

When you first log in to your Control Panel, your Monthly Performance Snapshot is the homepage, a.k.a the Dashboard. The colored infographs populate from your reports page data.

To see all of the reports we offer beyond those displayed on your Control Panel Dashboard, go to Research > Reports or click Reports next to Search Orders. Make sure your website URL is selected in the top right of the Control Panel.

Research > Reports:

Reports next to Search Orders:

If there are any reports you do not see on your Reports page but are interested in, feel free to contact Support@simplepart.com to have a custom report generated.