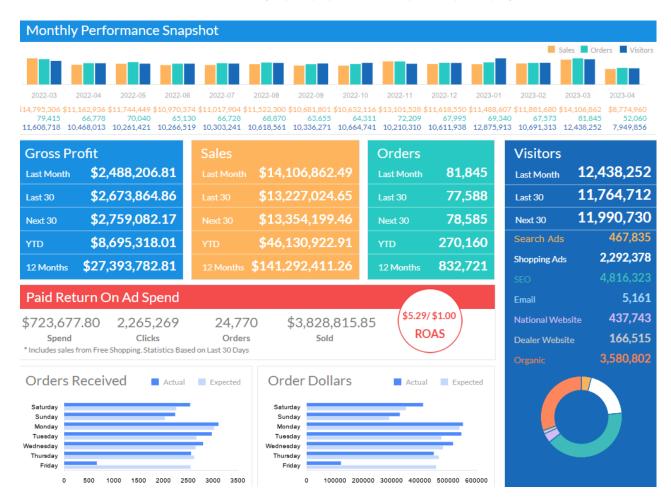

When you first log in to your Control Panel, your Monthly Performance Snapshot is the homepage, a.k.a the Dashboard. The colored infographs populate from your reports page data.

To see all of the reports we offer beyond those displayed on your Control Panel Dashboard, go to Research > Reports or click Reports next to Search Orders. Make sure your website URL is selected in the top right of the Control Panel.