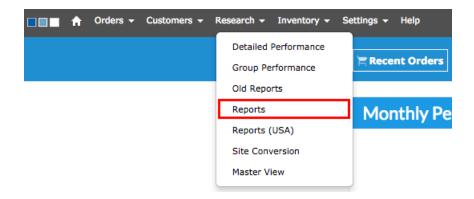

When you first log in to your Control Panel, your Monthly Performance Snapshot is the homepage, a.k.a the Dashboard. The colored infographs populate from your reports page data.

To see all of the reports we offer beyond those displayed on your Control Panel Dashboard, go to Research > Reports or click Reports next to Search Orders. Make sure your website URL is selected in the top right of the Control Panel.

Research > Reports:

Reports next to Search Orders:

If there are any reports you do not see on your Reports page but are interested in, feel free to contact Support@simplepart.com to have a custom report generated.