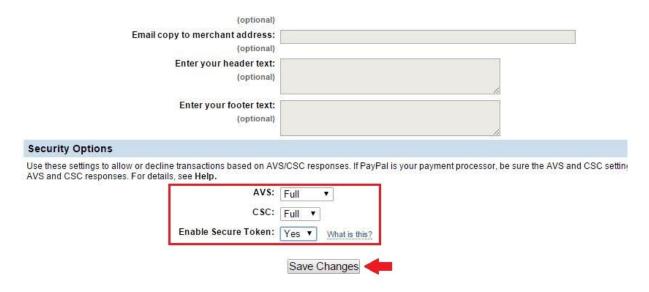

5. Scroll to the bottom and make sure your Security Settings match the ones shown in the image, then click "Save Changes."

Once this is completed, the next step is to customize the layout. This is also located in "Service Settings" under "Customize."