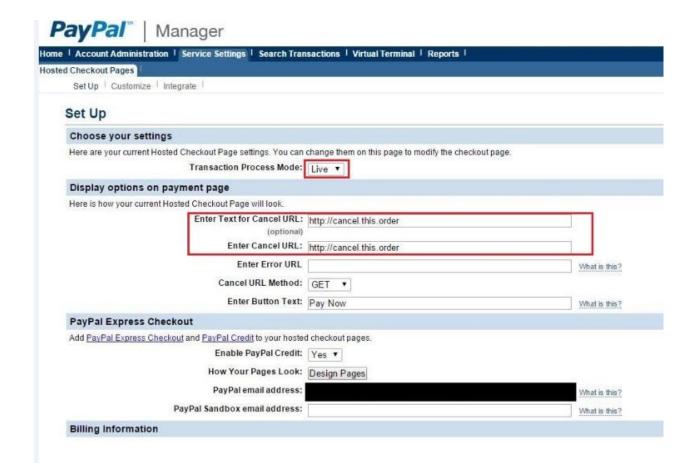

Once you have access to your PayPal account, some settings will need to be adjusted in order to work with the cart page on your website:

- 1. Log in at manager.paypal.com
- 2. Go to Service Settings > Set Up.
- 3. Transaction Process Mode should be Live. If it still reads Test and you are unable to make a change, please call PayPal.
- 4. Insert the Cancel URL, <a href="http://cancel.this.order">http://cancel.this.order</a>.

5. Scroll to the bottom and make sure your Security Settings match the ones shown in the image, then click "Save Changes."

Once this is completed, the next step is to customize the layout. This is also located in "Service Settings" under "Customize."